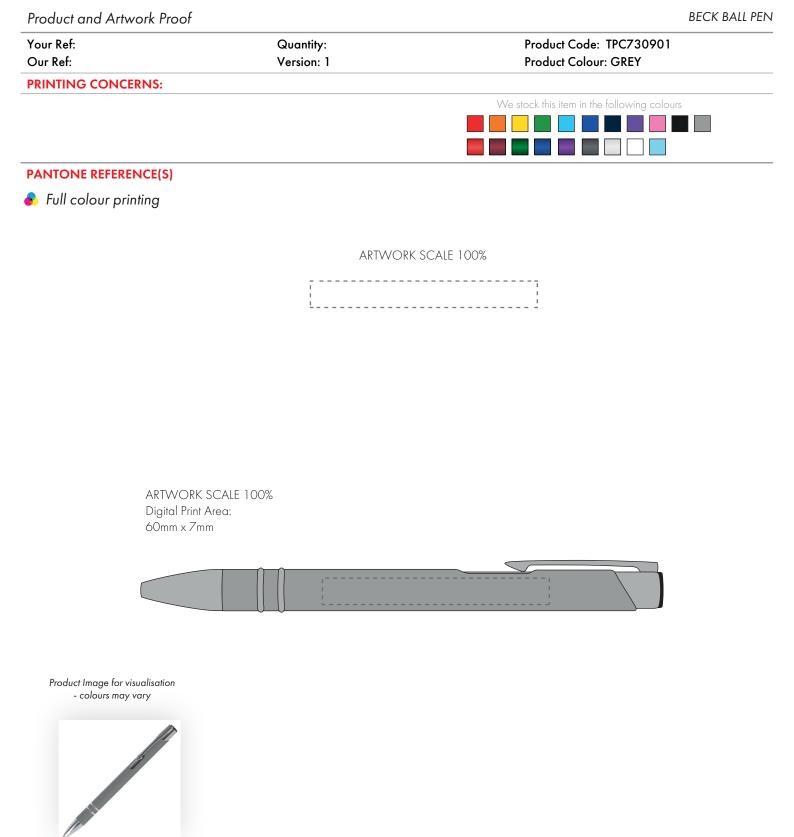

The dashed line is to demonstrate print area and will not appear on your printed item

- 1. Your order will not go in to print and production time cannot be confirmed, unless artwork has been approved via the online system.
- 2. Once printed, artwork cannot be amended, mistakes must be rectified at visual stage.
- 3. Claims for faulty goods will be honoured, only if the goods are returned to us. We will not issue credits/refunds for items that have been distributed. Please ensure that goods are satisfactory before distribution